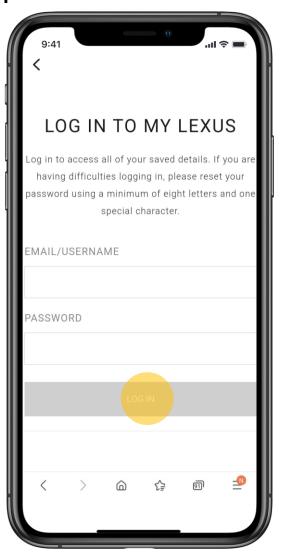

### STEP1

You will then be navigated to the Digital Charge Solutions portal.

Tap on the country in which you need to create a charging contract.

#### STEP 2

Tap on 3 Lines "Menu" and select "Sign in"

10

## **CREATING LEXUS CHARGING NETWORK CONTRACT**

LEXUS

#### STEP 3

Enter your Lexus Link+ Username and password. Tap on "Log in".

If you have forgotten the password, you can reset it on the Lexus regional site.