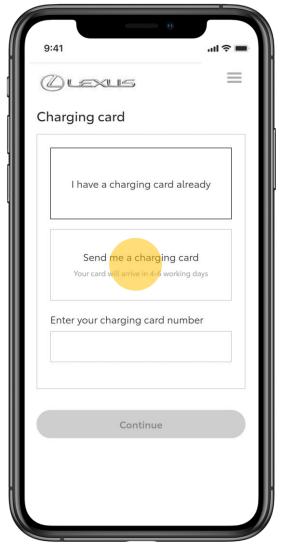

## CREATING LEXUS CHARGING NETWORK CONTRACT

Tap on "Send me a charging card".

Digital Charge Solutions ships the

card to the address that you have

It usually takes 5-7 working days for

If you already have a card, you can

enter the number of the charging

that is already mapped to another

Lexus Charging Network contract.

card. You cannot use a charging card

the card to be shipped to you.

STEP 9

specified.

كلعنا