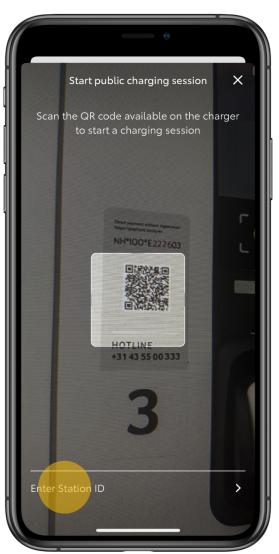

## METHOD1

STEP1

If you have selected a charging station in the Lexus Link app, you can tap the "Unlock" button to unlock the station.

You can also unlock a charging station using the charging card given by Digital Charge Solutions. You do not need to use the Lexus Link app then.

#### STEP 2

The QR code scanner appears. Scan the QR code on the charging station to unlock it.

The QR code translates to the charging station ID and thus the charging station gets unlocked.

Sometimes, the Charge Point Operators add marketing details to the QR code to promote their services. In such cases, the QR code does not translate to the charging station ID and you receive an error.

As a workaround, tap "Enter Station ID" to manually enter the ID to unlock the charging station.

NOTE: If you do not see the scanner, ensure that you have enabled Camera permission to Lexus Link+ app. 21