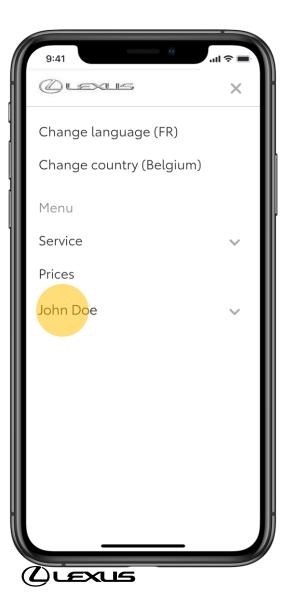

## **VIEWING CHARGING ACCOUNT DETAILS**

#### STEP 5

On the Lexus Charging Network menu, tap your name to expand the menu.

| 9:41             | .ul 🗢 🗩 |
|------------------|---------|
| Olexus           | ×       |
| Service          | ~       |
| Prices           |         |
| John Doe         | ^       |
| Dashboard        |         |
| Loading sessions |         |
| Contracts        |         |
| Invoices         |         |
| My reviews       |         |
| Account          | $\sim$  |
| Sign out         |         |
|                  |         |
|                  |         |
|                  |         |
|                  |         |