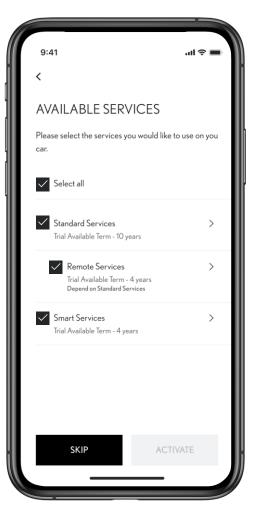

## ACTIVATE CONNECTED SERVICES

(L) LEXUS

Please follow the instructions shown on the screen to activate the Connected Services from the Connected Services Centre in your Lexus Link+ app.

Activate smart charging service in the app