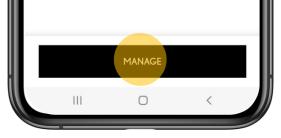

|               |                     |   |
|                                                      |               |                     |   |
|                                                      | Ο             | <                   |   |

LEXUS

## STEP1

On the Connected Services Center, you see Smart Charging under the Activated tab now because the service is activated.

Tap "Smart Charging".



Charging Network gives you access to more than 430.000 charging points in Europe. You can find charging stations around a given location and see real-time prices. Just go to a charging station, unlock using your RFID or application and pay seamlessly at the end of the month – automatically.

Click below to read more and subscribe via the website. Activation Date 2 Aug 2023



#### STEP 2

Tap "Manage".

26

## VIEWING CHARGING ACCOUNT DETAILS

| 14:20 🖥 📫 🖬 •  | 0<br><b>2 2 * 4 3</b> 48% |   |
|----------------|---------------------------|---|
|                |                           | П |
| 0              | tch country               |   |
| Belgium        |                           |   |
| Denmark        |                           |   |
| Finland        |                           |   |
| France         |                           |   |
| Germany        |                           |   |
| Ireland        |                           |   |
| Italy          |                           |   |
| Norway         |                           |   |
| Portugal       |                           |   |
| Spain          |                           |   |
| Sweden