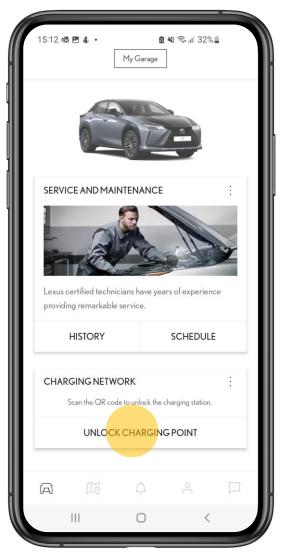

#### STEP1

If you have already driven up to a charging station, you do not need to find the charging station on the map.

Tap the "Unlock charging station" button on the Home screen.

Rating charging stations