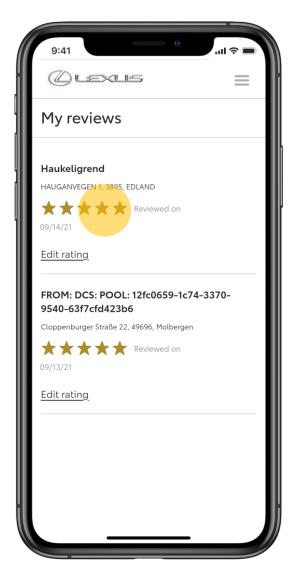

#### STEP 2

You can provide star ratings to the selected station.

You can view your previous rating as well.

NOTE: You need to create a Lexus Charging Network contract and be signed in to rate a charging station.