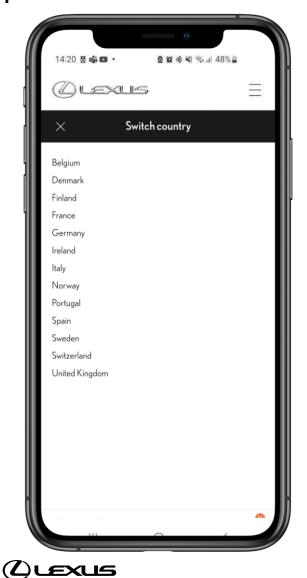

## VIEWING CHARGING ACCOUNT DETAILS

| 14:20 🖥 📫 🖬 •  | 0<br><b>2 2 * 4 3</b> 48% |   |
|----------------|---------------------------|---|
|                |                           | П |
| 0              | tch country               |   |
| Belgium        |                           |   |
| Denmark        |                           |   |
| Finland        |                           |   |
| France         |                           |   |
| Germany        |                           |   |
| Ireland        |                           |   |
| Italy          |                           |   |
| Norway         |                           |   |
| Portugal       |                           |   |
| Spain          |                           |   |
| Sweden         |                           |   |
| Switzerland    |                           |   |
| United Kingdom |                           |   |
|                |                           | ^ |

(L) LEXUS

Select your country.