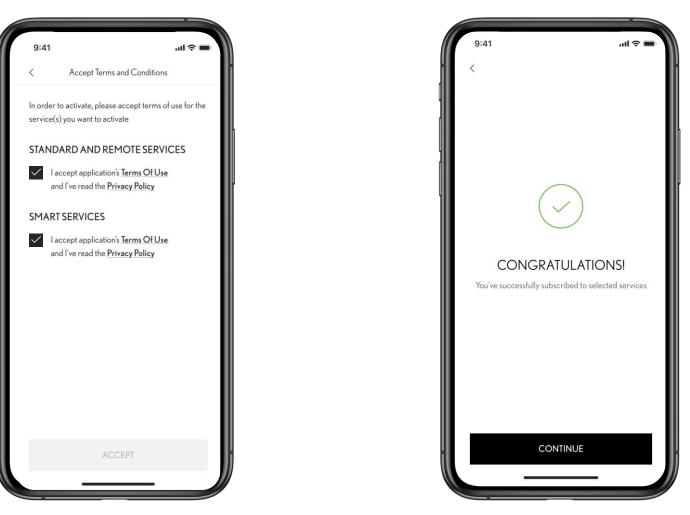

CCOUNT CREATION VIA THE WEB PORTAL

- A. Open Lexus Link+ App on your smartphone
- B. Choose "Don't have an account?"
- C. Follow the steps
- D. You will receive an email to activate your account
- E. Validate your account

Your account is now ready.

- A. Visit <u>https://www.Lexus.co.uk/</u>
- B. Click on this icon "aabileta" at the top right hand corner
- C. Select "Sign in/Register"
- D. Follow the registration process for a new Lexus Link user
- E. You will receive an email to activate your account
- F. Validate your account

Your account is now ready.





Click to add your car CLEXLE



Choose to add your car by either Reg/Vin Look up or opt to scan the QR code (*Only with Smart Connect Vehicles*)



Confirm the vehicle found is correct

## ACTIVATE CONNECTED SERVICES



(L) LEXUS



Please follow the instructions shown on the screen to activate the Connected Services from the Connected Services Centre in your Lexus Link+ app.

Activate smart charging service in the app



## ACTIVATE SMART CHARGING SERVICE

| 14:49 🖻 🛇 X 🔹                                        | i الدينية (م) الم |
|------------------------------------------------------|-------------------|
| < Connected Services C                               | entre             |
| ALTI                                                 |                   |
| TRIAL SERVICES                                       |                   |
| Standard Services<br>Active<br>Expires on 3 May 2033 | >                 |
| Remote Services<br>Active<br>Expires on 3 May 2027   | >                 |
| Smart Services<br>Active<br>