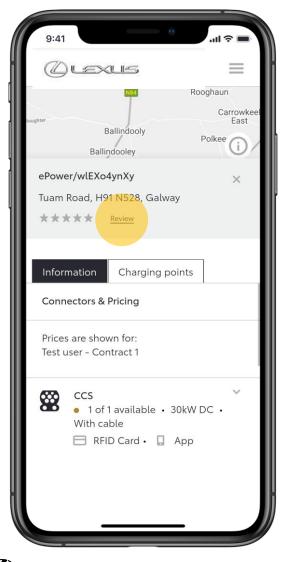

## STEP1

On the charging station details screen, tap "Review"

#### STEP 2

You can provide star ratings to the selected station.

You can view your previous rating as well.

NOTE: You need to create a Lexus Charging Network contract and be signed in to rate a charging station.