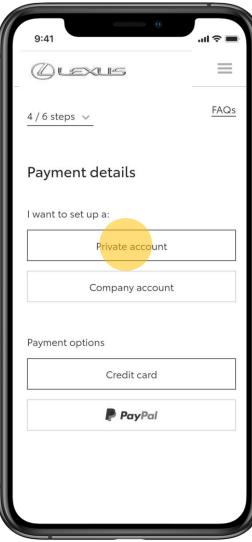

## **CREATING LEXUS CHARGING NETWORK CONTRACT**

Enter your personal details and

STEP 7

address.

| 9:41                                            | • ■ ≎ الد         |
|-------------------------------------------------|-------------------|
| Olexus                                          | =                 |
| 3 / 6 steps 🗸                                   | FAQs              |
| Your details                                    |                   |
| Your key to one of the world charging networks. | 's largest public |
| Salutation                                      |                   |
| Please select 🗸 🗸 🗸                             |                   |
| First name                                      |                   |
|                                                 |                   |
| Last name                                       |                   |
|                                                 |                   |
|                                                 |                   |
|                                                 |                   |
|                                                 |                   |
|                                                 |                   |

#### STEP 8

Enter payment details.

Digital Charge Solutions uses this payment method for your charging session and monthly subscription payments.

If you enter a business credit card, Digital Charge Solutions requires additional details.