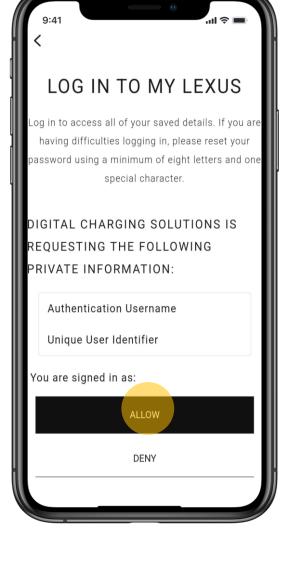

#### STEP 4

Tap on "To allow" to accept that Digital Charge Solutions can access your data.