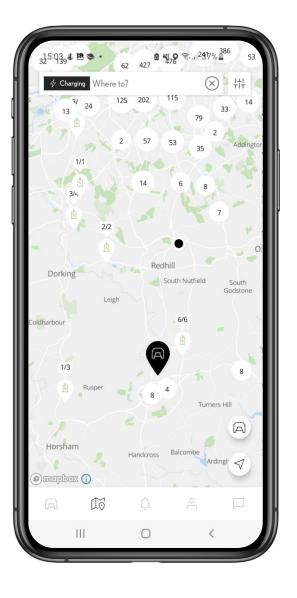

## **FINDING CHARGING STATIONS**

#### STEP1

On the homepage tap on the unified map icon.

#### STEP 2

View the zoomed-out version of the map, you can tap a cluster to zoom in.

## ZOOMING IN AND APPLYING FILTERS

### STEP 3

You can zoom in on the map to view individual charging stations.

Depending on your preferences, use the icon in the top right corner to filter the charging stations.

|                              |                 | 0              |
|------------------------------|-----------------|----------------|
|                              | Filter          | ×              |
| Type 2                       | CCS             | CHAdeMO        |
| 😯<br>Type 1                  | Type 3          | ⊖<br>Household |
| Charging Speed               |                 | 0              |
| 0 KW 22 KW<br>Payment Access |                 | 50 KW +100 KW  |
| RFID                         | <b>L</b><br>App | FZ<br>Free     |
| Charging cable               | attached        |                |
|                              | Apply filter    | s              |
| 3                            | Reset filt      | ers            |
| _                            |                 | _              |

#### STEP 4

You can select charging type, speed, access type, etc. and apply filters.

The map displays an updated view of charging stations.

18